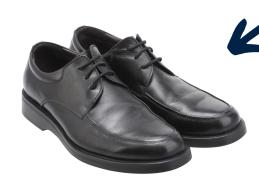

# Shoes

Black, polishable, lace-up dress shoes. Plain, non-branded, black socks.

Purchase in-store at:

NZ UNIFORMS

**Blenheim Road, Christchurch** 