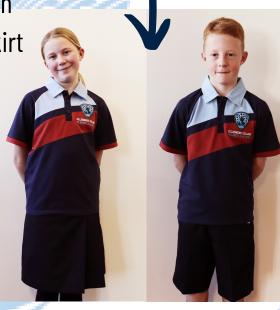

# Years 7 & 9 for 2023

Short sleeve polo shirt,

with your choice of:

Top: Navy jersey, vest or cardigan

Bottom: Pants, skort, shorts, or skirt

Long or short sleeve checkered shirt,

with your choice of:

Top: Navy jersey, vest or cardigan Bottom: Pants, shorts, or skirt

#### New Junior Uniform Year 7 & 9

Ellesmere College short sleeve polo shirt. Ellesmere College navy blue shorts, skort, skirt or pants. Ellesmere College navy blue jersey, vest or cardigan. Ellesmere College navy soft shell jacket. Plain, non-branded black socks or tights. Black, polishable, lace up dress shoes