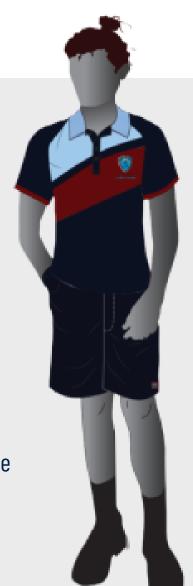

#### New Junior Uniform Year 7 & 9

Ellesmere College short sleeve polo shirt. Ellesmere College navy blue shorts, skort, skirt or pants. Ellesmere College navy blue jersey, vest or cardigan. Ellesmere College navy soft shell jacket. Plain, non-branded black socks or tights. Black, polishable, lace up dress shoes