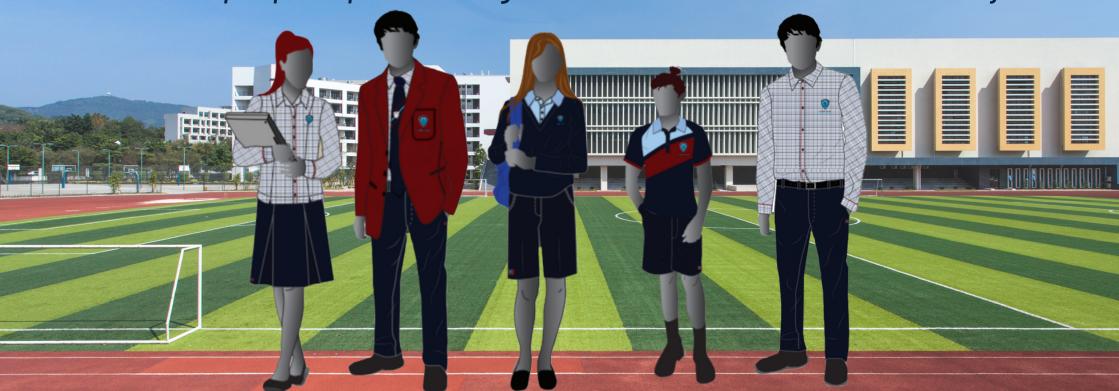

Top: Navy jersey, vest or cardigan Bottom: Pants, skort, shorts, or skirt

Long or short sleeve checkered shirt,

with your choice of:

Bottom: Pants, shorts, or skirt

Top: Navy jersey, vest or cardigan

#### New Junior Uniform Year 7 & 9

Ellesmere College short sleeve polo shirt. Ellesmere College navy blue shorts, skort, skirt or pants. Ellesmere College navy blue jersey, vest or cardigan. Ellesmere College navy soft shell jacket. Plain, non-branded black socks or tights. Black, polishable, lace up dress shoes