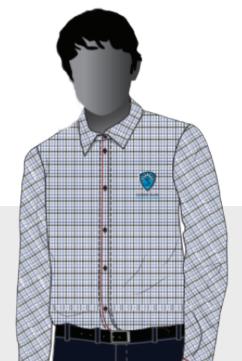

### Year 11 for 2023

Long or short sleeve checkered shirt, **with your choice of:** Top: Navy jersey, vest or cardigan Bottom: Pants, shorts, or skirt

**.ESMERE COLLEGE** 

RETI O WATHOR/

Shoes Black, polishable, lace-up dress shoes Plain, non-branded, black socks.

#### **New Senior Uniform Year 11**

Ellesmere College short or long sleeve check shirt. Ellesmere College navy blue shorts, skirt, or pants. Ellesmere College navy blue jersey, vest or cardigan. Ellesmere College navy soft shell jacket. Plain, non-branded black socks or tights.