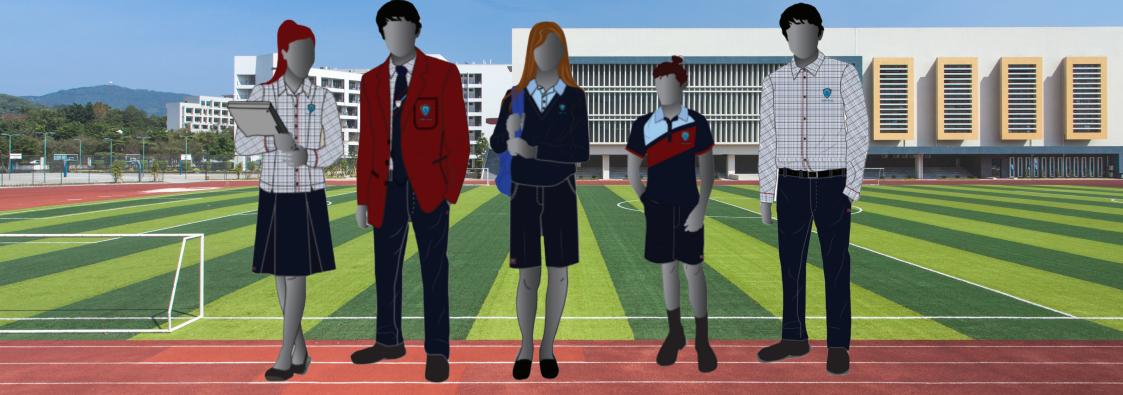

#### In 2023 our new uniform is compulsory for Years 7, 9 and 11.

Please note that the navy blue skirt, shorts and jersey in the new uniform are the same as the current uniform, so Year 11 students can continue to wear these.

The new uniform navy shorts and pants will be available in a straight and shaped fit. Please note that the shaped fit pants, vest and cardigan will be available from mid Term One.

All new Ellesmere College uniform is available for purchase in store from New Zealand Uniforms, 455 Blenheim Road, Sockburn, Christchurch 8042 from January 4th 2023. New Zealand Uniforms will run a pop up shop at Ellesmere College in mid January (date TBC), where you will be able to try on and pre-order the new uniform with the support of their experienced uniform consultants.

#### **New Senior Uniform Year 11**

Ellesmere College short or long sleeve check shirt. Ellesmere College navy blue shorts, skirt, or pants. Ellesmere College navy blue jersey, vest or cardigan. Ellesmere College navy soft shell jacket. Plain, non-branded black socks or tights.