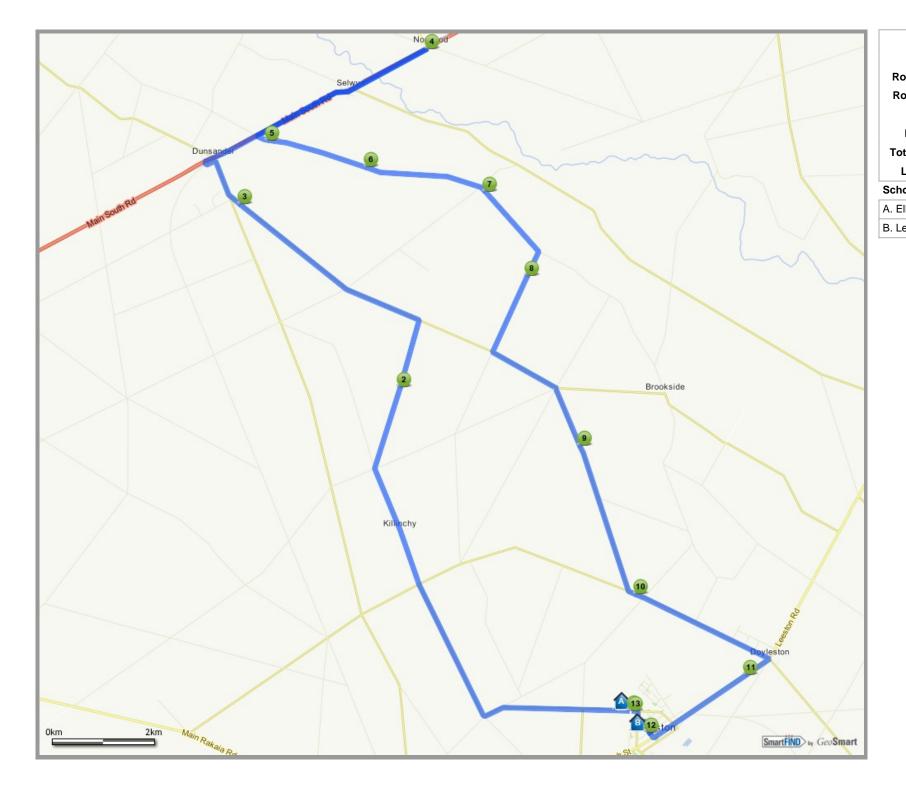

## Route Points - 8900 June 2019. Norwood June 2019

| 1. ELLESMERE COLLEGE      |
|---------------------------|
| 2. Sandersons Rd          |
| 3. Dunsandel Brookside Rd |
| 4. Norwood                |
| 5. Boundary Creek Rd      |
| 6. Boundary Creek Rd      |
| 7. Boundary Creek Rd      |
| 8. Watsons Rd             |
| 9. Branch Drain Rd        |
| 10. Drain Rd              |
| 11. Leeston Rd            |
| 12. Leeston School        |
| 13. Ellesmere College     |

## Driving Directions - 8900 June 2019. Norwood June 2019

| Starting from ELLESMERE COLLEGE, go west on Leeston Dunsandel Rd              |
|-------------------------------------------------------------------------------|
| After 8.12 Km go right onto Sandersons Rd                                     |
| Continue for 1.65 Km along Sandersons Rd to Sandersons Rd                     |
| Starting from Sandersons Rd, go north on Sandersons Rd                        |
| After 1.35 Km go left onto Dunsandel Brookside Rd                             |
| Continue for 4.16 Km along Dunsandel Brookside Rd to Dunsandel Brookside Rd   |
| Starting from Dunsandel Brookside Rd, go north west on Dunsandel Brookside Rd |
| After 0.28 Km go right onto Leeston Dunsandel Rd                              |
| After 0.71 Km go left onto Tramway Rd                                         |
| After 0.18 Km go right onto Browns Rd                                         |
| After 0.07 Km go right onto SH 1 - Main South Rd                              |
| Continue for 4.87 Km along SH 1 - Main South Rd to Norwood                    |
| Starting from Norwood, go south west on SH 1 - Main South Rd                  |
| After 3.75 Km go left onto Boundary Creek Rd                                  |
| Continue for 0.25 Km along Boundary Creek Rd to Boundary Creek Rd             |
| Starting from Boundary Creek Rd, go east on Boundary Creek Rd                 |
| Continue for 1.98 Km along Boundary Creek Rd to Boundary Creek Rd             |
| Starting from Boundary Creek Rd, go east on Boundary Creek Rd                 |
| Continue for 2.39 Km along Boundary Creek Rd to Boundary Creek Rd             |
| Starting from Boundary Creek Rd, go south east on Boundary Creek Rd           |
| After 1.56 Km go right onto Watsons Rd                                        |
| Continue for 0.53 Km along Watsons Rd to Watsons Rd                           |
| Starting from Watsons Rd, go south west on Watsons Rd                         |
| After 1.62 Km go left onto Dunsandel Brookside Rd                             |
| After 1.43 Km go right onto Smythes Rd                                        |
| After 0.03 Km go left onto Branch Drain Rd                                    |
| Continue for 1.20 Km along Branch Drain Rd to Branch Drain Rd                 |
| Starting from Branch Drain Rd, go south east on Branch Drain Rd               |
| After 2.98 Km go left onto Drain Rd                                           |
| Continue for 0.15 Km along Drain Rd to Drain Rd                               |
| Starting from Drain Rd, go east on Drain Rd                                   |
| After 2.88 Km go right onto Leeston Rd                                        |
| Continue for 0.56 Km along Leeston Rd to Leeston Rd                           |
| Starting from Leeston Rd, go south west on Leeston Rd                         |
| After 1.32 Km go straight onto High St                                        |
| After 0.86 Km go right onto Gallipoli St                                      |
| After 0.12 Km go left onto Selwyn St                                          |
| Continue for 0.05 Km along Selwyn St to Leeston School                        |
| Starting from Leeston School, go north east on Selwyn St                      |
| After 0.09 Km go left onto D'Arcy St                                          |
| After 0.24 Km go left onto Pultney St                                         |
| After 0.17 Km go right onto Market St                                         |
|                                                                               |

After 0.28 Km go straight onto Leeston Dunsandel Rd

Continue for 0.12 Km along Leeston Dunsandel Rd to Ellesmere College