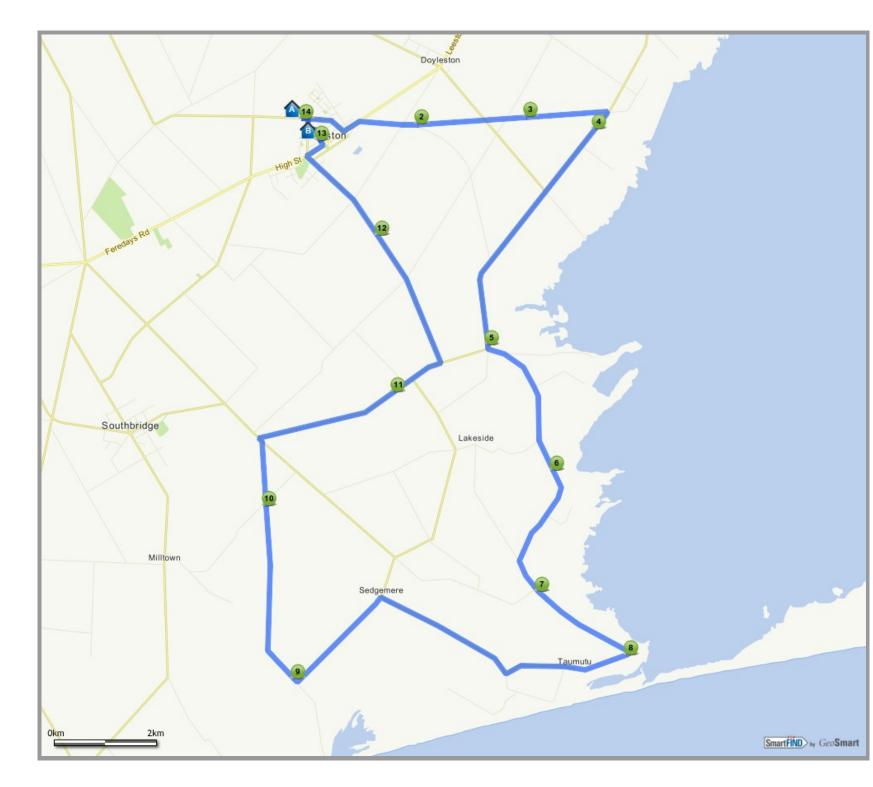

## Route Points - 7716 - June 2019. Lakeside - June 2019

| 1. Ellesmere College    |
|-------------------------|
| 2. Voickman Rd          |
| 3. Voickman Rd          |
| 4. The Lake Rd          |
| 5. The Lake Rd          |
| 6. Lower Lake Rd        |
| 7. Loer Lake Rd         |
| 8. Fishermans Point     |
| 9. McEvedys Rd          |
| 10. Inwoods Rd          |
| 11. Harts Rd            |
| 12. Leeston and Lake Rd |
| 13. Leeston School      |
| 14. Ellesmere College   |

## Driving Directions - 7716 - June 2019. Lakeside - June 2019

| Starting from Ellesmere College, go east on Leeston Dunsandel Rd        |
|-------------------------------------------------------------------------|
| After 0.12 Km go left onto Pound Rd                                     |
| After 0.45 Km go straight onto Cunningham St                            |
| After 0.33 Km go left onto High St                                      |
| After 0.37 Km go right onto Volckman Rd                                 |
| Continue for 1.14 Km along Volckman Rd to Voickman Rd                   |
| Starting from Voickman Rd, go east on Volckman Rd                       |
| Continue for 2.12 Km along Volckman Rd to Voickman Rd                   |
| Starting from Voickman Rd, go east on Volckman Rd                       |
| After 1.57 Km go right onto The Lake Rd                                 |
| Continue for 0.42 Km along The Lake Rd to The Lake Rd                   |
| Starting from The Lake Rd, go south west on The Lake Rd                 |
| Continue for 4.98 Km along The Lake Rd to The Lake Rd                   |
| Starting from The Lake Rd, go south on The Lake Rd                      |
| After 0.07 Km go left onto Lower Lake Rd                                |
| Continue for 2.92 Km along Lower Lake Rd to Lower Lake Rd               |
| Starting from Lower Lake Rd, go south east on Lower Lake Rd             |
| Continue for 2.73 Km along Lower Lake Rd to Loer Lake Rd                |
| Starting from Loer Lake Rd, go south east on Lower Lake Rd              |
| Continue for 2.23 Km along Lower Lake Rd to Fishermans Point            |
| Starting from Fishermans Point, go west on Lower Lake Rd                |
| After 0.02 Km go straight onto Pohau Rd                                 |
| After 2.42 Km go right onto Leeston Taumutu Rd                          |
| After 2.88 Km go left onto Washbournes Rd                               |
| After 2.32 Km go right onto Mcevedys Rd                                 |
| Continue for 0.10 Km along Mcevedys Rd to McEvedys Rd                   |
| Starting from McEvedys Rd, go north west on Mcevedys Rd                 |
| After 1.26 Km go straight onto Inwoods Rd                               |
| Continue for 2.31 Km along Inwoods Rd to Inwoods Rd                     |
| Starting from Inwoods Rd, go north on Inwoods Rd                        |
| After 1.26 Km go left onto Southbridge Sedgemere Rd                     |
| After 0.10 Km go right onto Harts Rd                                    |
| Continue for 2.81 Km along Harts Rd to Harts Rd                         |
| Starting from Harts Rd, go north east on Harts Rd                       |
| After 1.09 Km go left onto Leeston And Lake Rd                          |
| Continue for 2.77 Km along Leeston And Lake Rd to Leeston and Lake Rd   |
| Starting from Leeston and Lake Rd, go north west on Leeston And Lake Rd |
| After 2.07 Km go right onto High St                                     |
| After 0.39 Km go left onto Gallipoli St                                 |
| After 0.12 Km go left onto Selwyn St                                    |
| Continue for 0.05 Km along Selwyn St to Leeston School                  |
| Starting from Leeston School, go north east on Selwyn St                |
|                                                                         |

| After 0.09 Km go left onto D'Arcy St                                 |  |
|----------------------------------------------------------------------|--|
| After 0.24 Km go left onto Pultney St                                |  |
| After 0.17 Km go right onto Market St                                |  |
| After 0.28 Km go straight onto Leeston Dunsandel Rd                  |  |
| Continue for 0.12 Km along Leeston Dunsandel Rd to Ellesmere College |  |
| Starting from Ellesmere College, go west on Leeston Dunsandel Rd     |  |
| Continue for 0.00 Km along Leeston Dunsandel Rd to Ellesmere College |  |