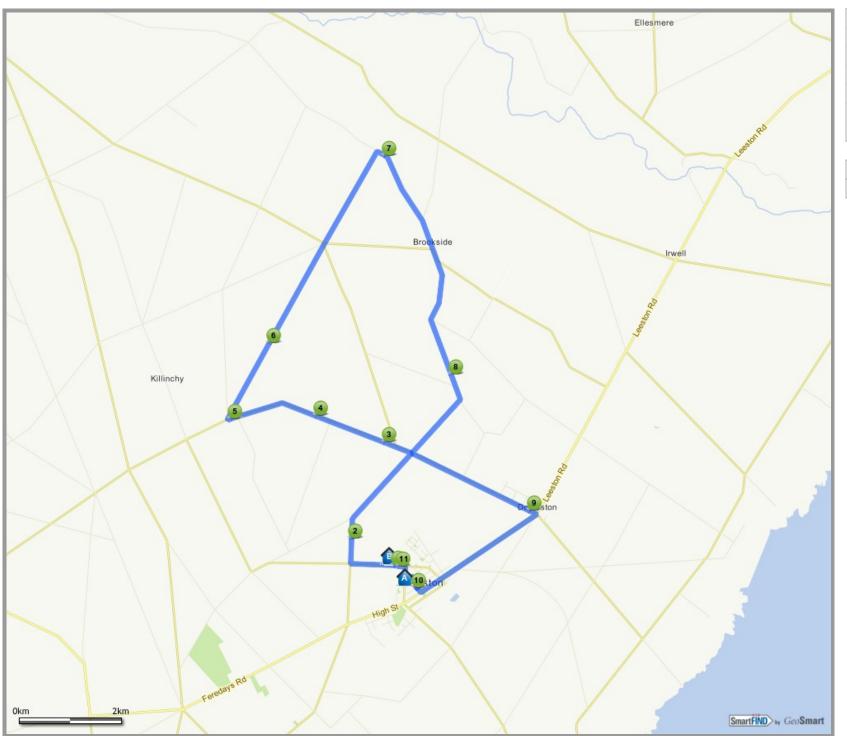

Route No. 7554 June 2019

Route Name Brookside June 2019

Route Distance 26.53 Km
Route Duration 44 minutes

Route Type Daily

Route Group Ellesmere

Last Modified 25 Jul 2019

## Route Points - 7554 June 2019. Brookside June 2019

| 1. ELLESMERE COLLEGE  |
|-----------------------|
| 2. Harmans Rd         |
| 3. Drain Rd           |
| 4. Drain Rd           |
| 5. Drain Rd           |
| 6. Smythes Rd         |
| 7. Boundary Creek Rd  |
| 8. Caldwells Rd       |
| 9. Doyleston          |
| 10. Leeston School    |
| 11. Ellesmere College |